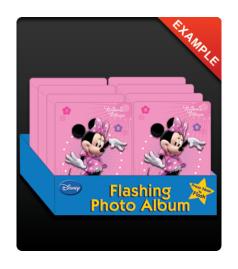

## **Sleeping Beauty Flashing Photo Album**

The cover of this photo album flashes when it's pressed. Photos of friends and family go in this one of a kind album. Batteries included.

**Brand** Disney **Product Barcode** 643540 73012 1 **Commodity Code** 