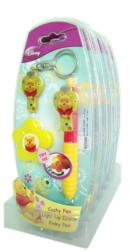

## Winnie the Pooh Pen & Eraser Set (C4)

New C4 Ultra Sets come with a Cushy Pen, Light-Up Eraser and a Pinky Pen Keyring. Easy Open Blister Pack with raised, eye catching details on the front perforation on the reverse side.