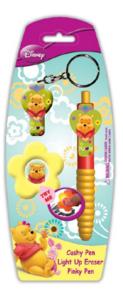

## Winnie the Pooh Pen & Eraser Set (C4)

New C4 Ultra Sets come with a Cushy Pen, Light-Up Eraser and a Pinky Pen Keyring. Easy Open Blister Pack with raised, eye catching details on the front perforation on the reverse side.