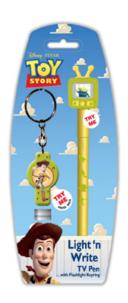

## Toy Story TV Pen & Keyring Set (C3)

New C3 Ultra Sets come with a TV Pen and a Flashlight Keyring. Easy Open Blister Pack with raised, eye catching details on the front perforation on the reverse side.