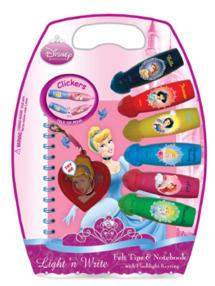

## **Princess Colouring Set - Felt Tips (A3)**

Colouring Set consists of A6 Notebook, Felt Tips Clickers and Flashing Keyring.

**Brand** Disney **Product Barcode** 643540 73544 7 **Commodity Code** 

| Item Code           | DRA3PC                 |
|---------------------|------------------------|
| Description         | 12 pc Shelf Tray       |
| Inner Carton Qty    | 12 pcs (1 Display)     |
| Outer Carton Qty    | 48 pcs (4 Displays)    |
| Outer Carton Size   | 553 x 389 x 512 mm     |
|                     | 21 x 15 x 20 in        |
| Outer Carton Weight | 14.6 kg   32.1 lbs     |
| Outer Carton Volume | 0.1101 CuM   3.89 CuFt |
| 20' FCL Qty         | 12,000 pcs             |
| 40' FCL Qty         | 25,000 pcs             |
| 40' FCL HQ Qty      | 29,000 pcs             |